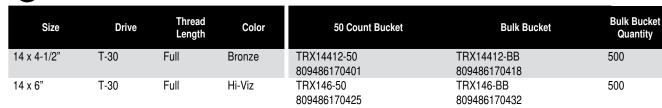

# Available Sizes: 14 x 4-1/2" and 14 x 6"

AVAILABLE DRIVE AND SHANK SIZES:

T30 (#14)

| DIAMETER/DRIVE | LENGTH |
|----------------|--------|
| #14/T30        | 4 ½"   |
| #14/T30        | 6"     |

**TRX™: Truss Screw** 